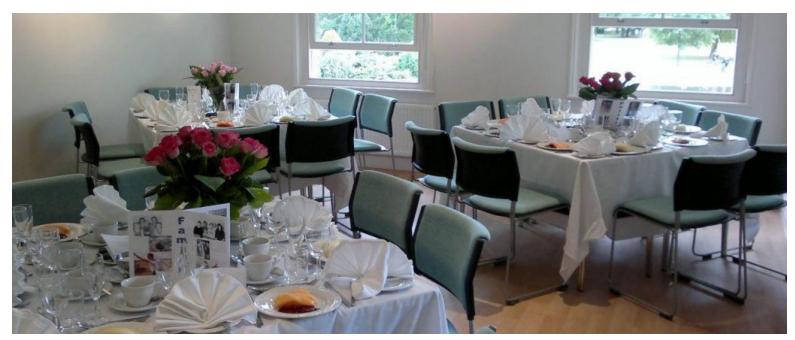

## The Verden Gallery

The Verden Gallery provides a blank canvas for your event. With pale walls, wooden floor and balcony access, the room is light, bright, and airy. An excellent place to hold meetings for up to 50 seated guests, or 60 standing. It provides a great space for exhibitions, meetings, workshops, parties and weddings.

facilities in corridor, movable partition.

Room capacity: 60 standing

50 seated

60 banquet seating

20 board meeting layout