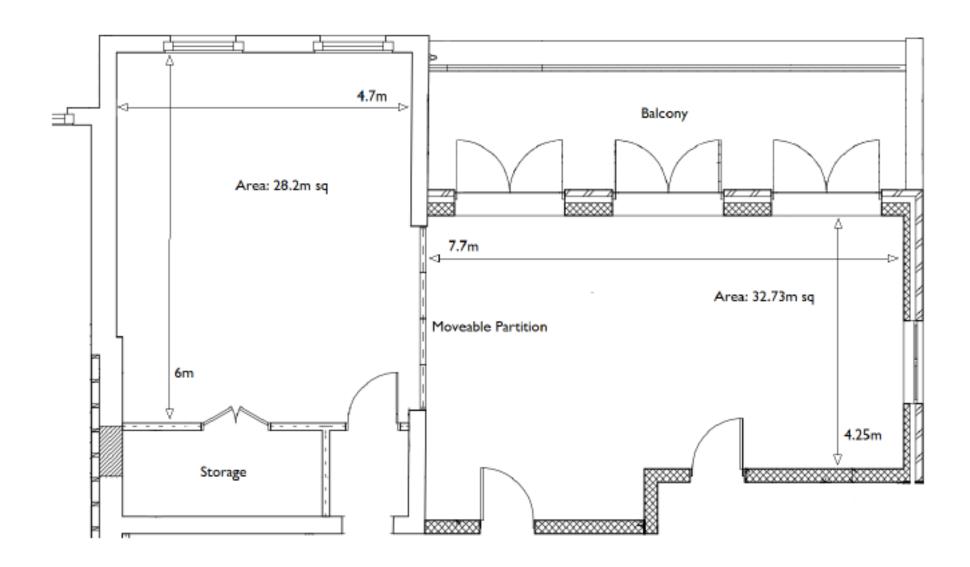

Room length: 12.40m

Room width: 6m

Daylight: yes

Blackout: yes

Power sockets: 16

Wheelchair access: fully accessible via lift,

Other: screen facilities, bar and kitchen attached, coat hooks, men's, women's and disabled toilet

facilities in corridor, movable partition.

Room capacity: 60 standing

50 seated

60 banquet seating

20 board meeting layout