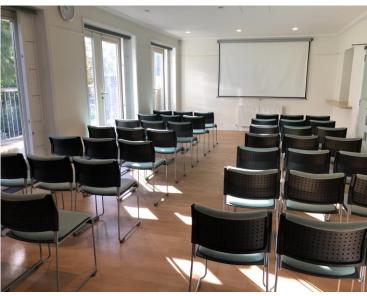

## The Verden Gallery

The Verden Gallery provides a blank canvas for your event. With pale walls, wooden floor and balcony access, the room is light, bright, and airy. An excellent place to hold meetings for up to 50 seated guests, or 60 standing. It provides a great space for exhibitions, meetings, workshops, parties and weddings.

Facilities in the room include a retractable projector screen and blackout blinds. Bar and kitchen facilities are available on request. Toilets are conveniently located in the corridor outside the gallery.